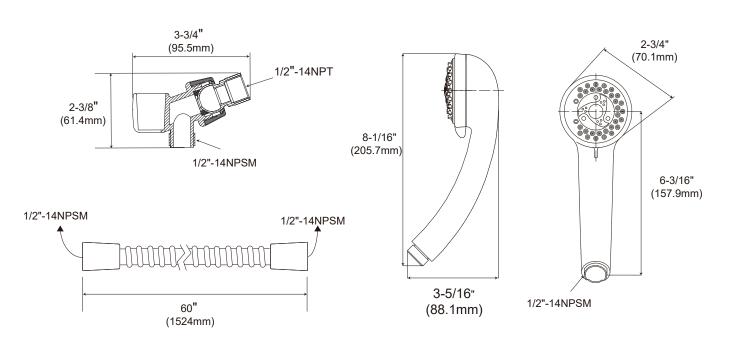

# PFHS203GCP

# HAND SHOWER KIT

#### **Product Features**

- 3 function handshower (full spray, massage, spray and massage)
- Includes hand shower, hose, and shower arm mount
- Metal and ABS construction
- Max. flow rate: 1.75 gpm at 80 psi
- 1/2" connection
- Hand shower kit incorporates a backflow protection system that has been tested to be in compliance with ASME A112.18.3 and ASME A112.18.1/CSA B125.1
- Easy clean spray
- WaterSense / cCSAus Certified



(PROFLO<sub>®</sub>

## **Product Specifications**

#### PFHS203GCP



## Warranty and Codes

This product comes complete with installation, operating, care and maintenance instructions. This PROFLO faucet carries a limited lifetime warranty when installed in residential applications. The warranty is five years in commercial applications. This product meets ASME: A112.18.1 / CSA: B125.1 and ASME A112.18.3



©2021 Ferguson Enterprises, LLC. FG 04/2021- C